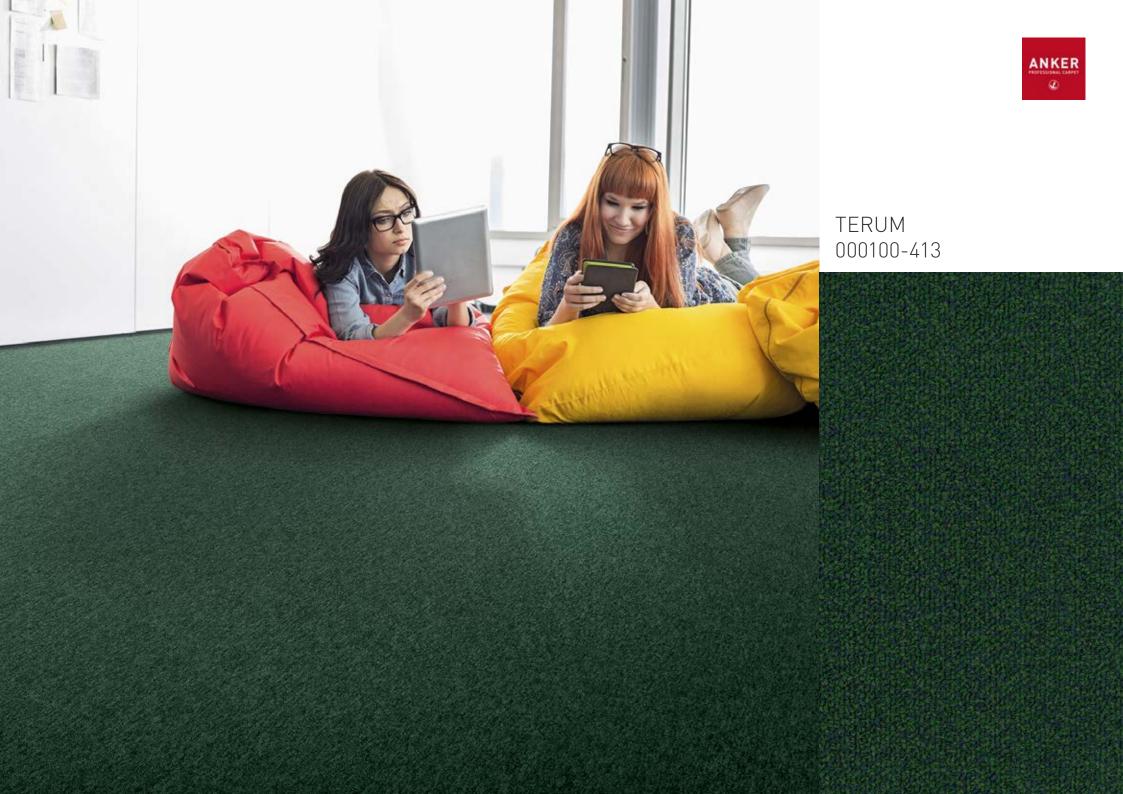

## TERUM

Multicolour unpatterned carpet tile with loop pile surface in 19 colours.

It is often nature that gives the right impulses. Sometimes subconsciously and modestly. Sometimes as a fascinating play of colours that it quickly understands to draw under its very special spell.

TERUM is also following such an impulse. As a collection that exudes tranquillity, but still convinces in a very special, unobtrusive way. Decent, finely structured and with the versatility of 19 different colour variations. For an accentuated interior design and an ambience that gives every room a very special natural touch.