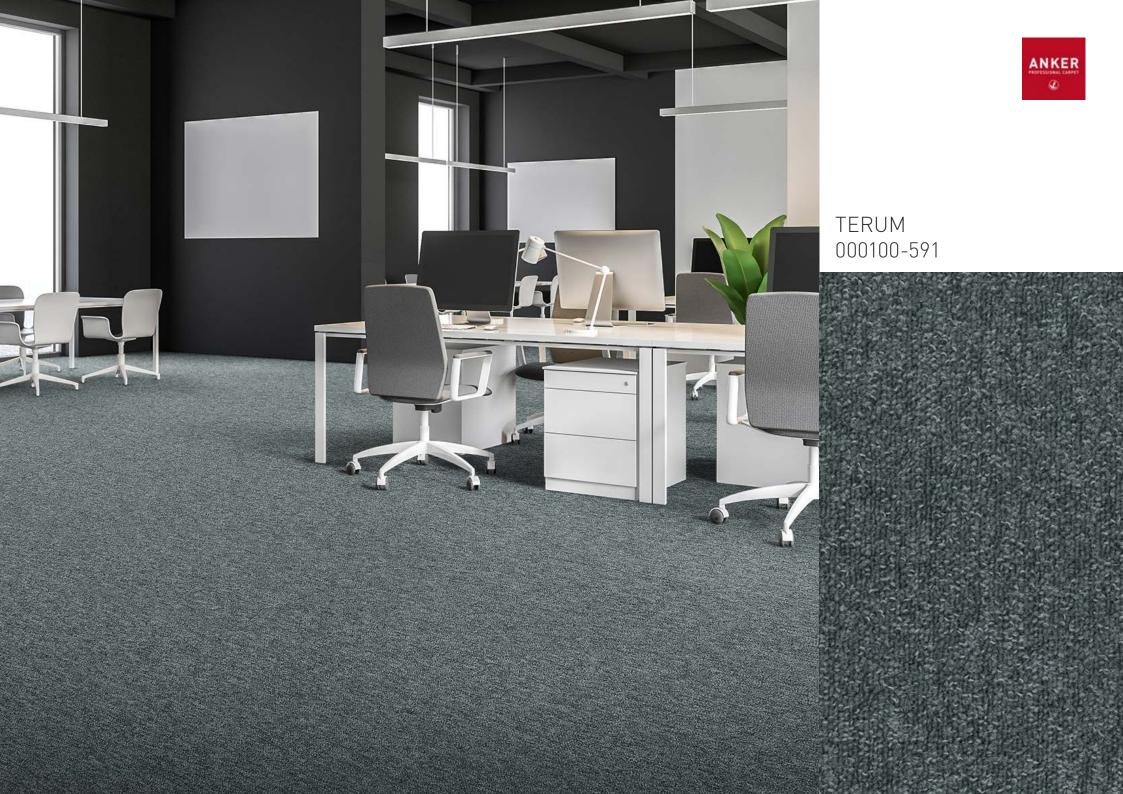

## TERUM

Multicolour unpatterned carpet tile with loop pile surface in 19 colours.

It is often nature that gives the right impulses. Sometimes subconsciously and modestly. Sometimes as a fascinating play of colours that it quickly understands to draw under its very special spell.

TERUM is also following such an impulse. As a collection that exudes tranquillity, but still convinces in a very special, unobtrusive way. Decent, finely structured and with the versatility of 19 different colour variations. For an accentuated interior design and an ambience that gives every room a very special natural touch.