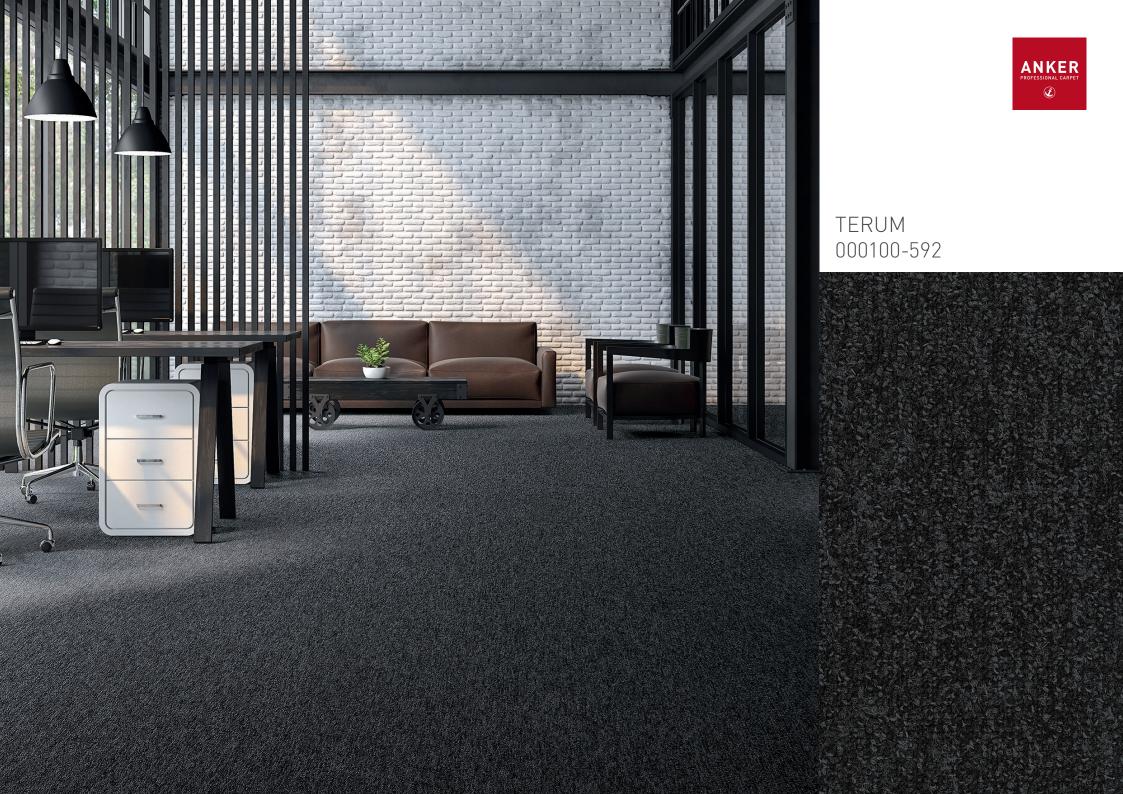

## TERUM

Multicolour unpatterned carpet tile with loop pile surface in 19 colours.

It is often nature that gives the right impulses. Sometimes subconsciously and modestly. Sometimes as a fascinating play of colours that it quickly understands to draw under its very special spell.

TERUM is also following such an impulse. As a collection that exudes tranquillity, but still convinces in a very special, unobtrusive way. Decent, finely structured and with the versatility of 19 different colour variations. For an accentuated interior design and an ambience that gives every room a very special natural touch.