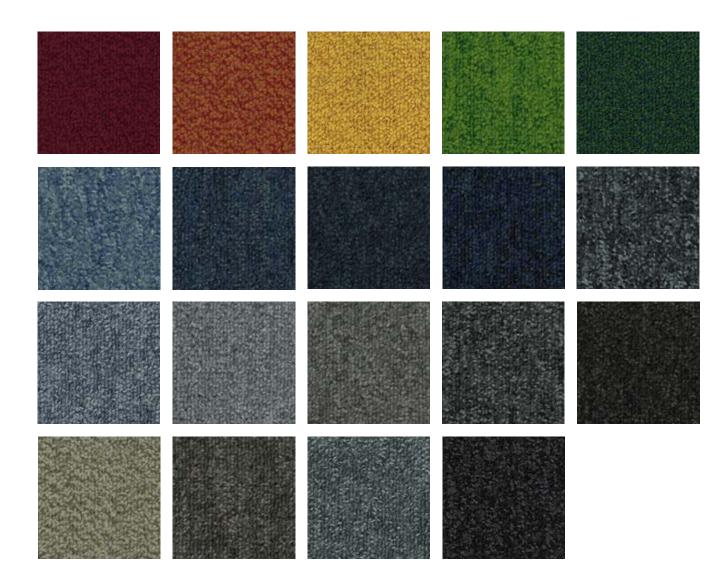

## TERUM

Multicolour unpatterned carpet tile with loop pile surface in 19 colours.

It is often nature that gives the right impulses. Sometimes subconsciously and modestly. Sometimes as a fascinating play of colours that it quickly understands to draw under its very special spell.

TERUM is also following such an impulse. As a collection that exudes tranquillity, but still convinces in a very special, unobtrusive way. Decent, finely structured and with the versatility of 19 different colour variations. For an accentuated interior design and an ambience that gives every room a very special natural touch.