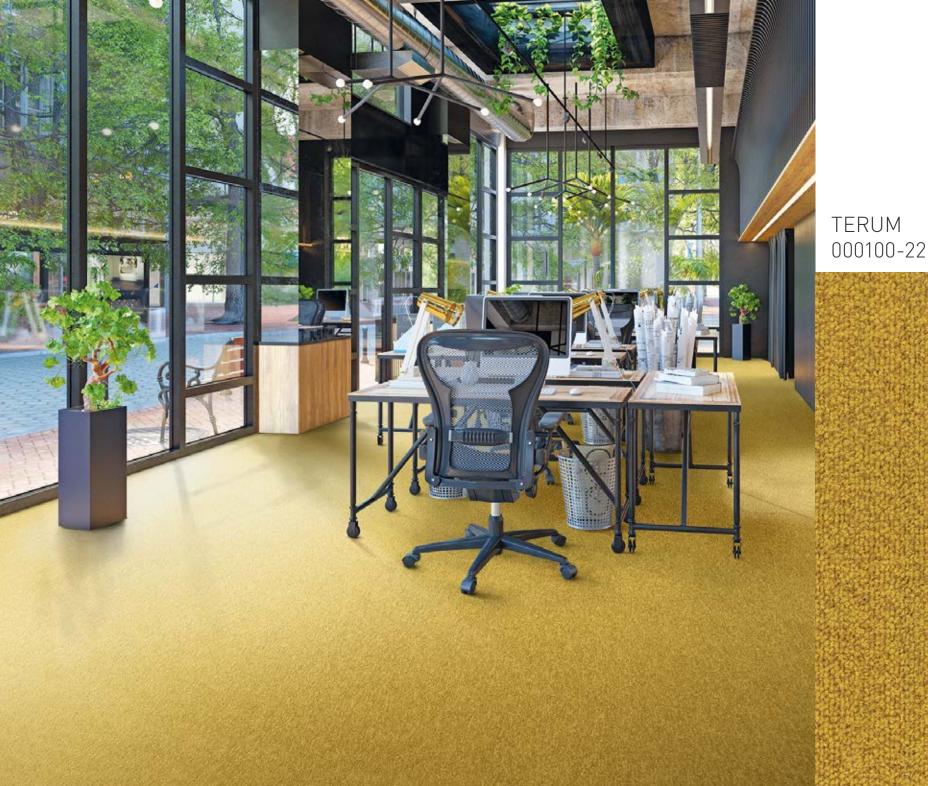

## TERUM

Multicolour unpatterned carpet tile with loop pile surface in 19 colours.

It is often nature that gives the right impulses. Sometimes subconsciously and modestly. Sometimes as a fascinating play of colours that it quickly understands to draw under its very special spell.

TERUM is also following such an impulse. As a collection that exudes tranquillity, but still convinces in a very special, unobtrusive way. Decent, finely structured and with the versatility of 19 different colour variations. For an accentuated interior design and an ambience that gives every room a very special natural touch.