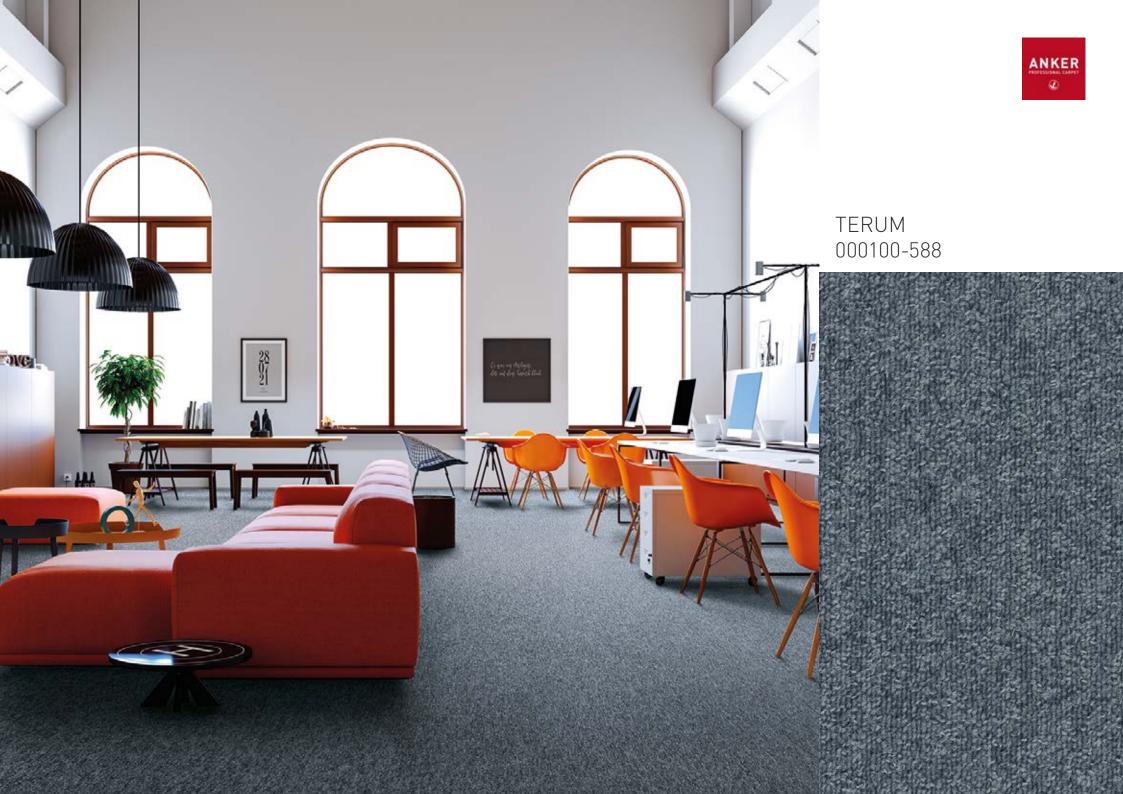

## TERUM

Multicolour unpatterned carpet tile with loop pile surface in 19 colours.

It is often nature that gives the right impulses. Sometimes subconsciously and modestly. Sometimes as a fascinating play of colours that it quickly understands to draw under its very special spell.

TERUM is also following such an impulse. As a collection that exudes tranquillity, but still convinces in a very special, unobtrusive way. Decent, finely structured and with the versatility of 19 different colour variations. For an accentuated interior design and an ambience that gives every room a very special natural touch.