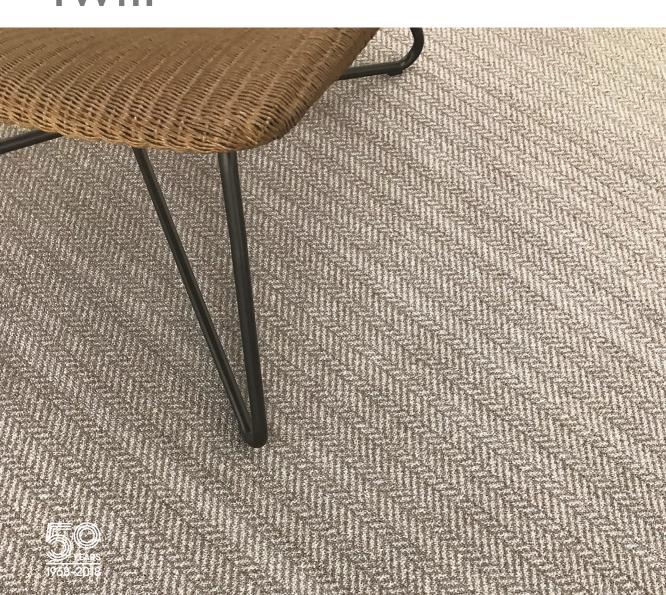

## About the Collection

Twill is a contemporary stock collection of carpets consisting of six colourways. This classic design is versatile and stylish with a general commercial specification manufactured at four metres wide, perfect for guestrooms and suites.