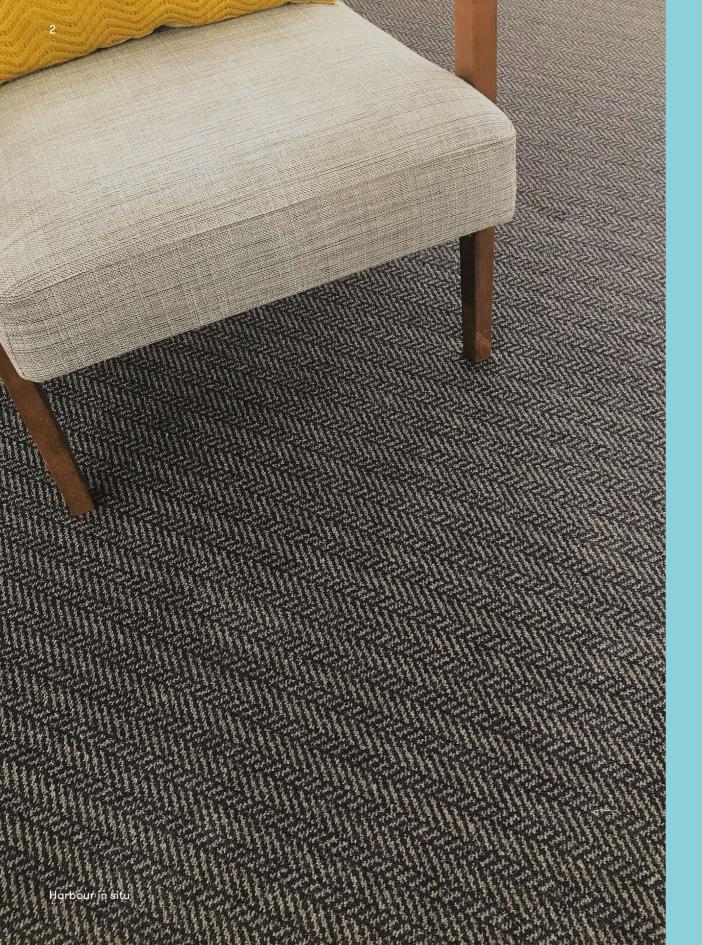

Graphite

Harbour

Pattern repeat (L): 0.01m

| Pattern repeat (W):       | 0.04m                   |
|---------------------------|-------------------------|
| Width:                    | 4.00m                   |
| Total pile weight:        | 1,250g/m² (36.88oz/yd²) |
| Pile content:             | 80% wool / 20% nylon    |
| Suitability:              | General commercial      |
| Secondary backing: evobac |                         |