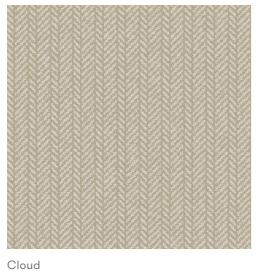

ill





## About the Collection

Twill is a contemporary stock collection of carpets consisting of six colourways. This classic design is versatile and stylish with a general commercial specification manufactured at four metres wide, perfect for guestrooms and suites.

All our products are manufactured with evobac, a secondary backing made from recycled plastic bottles. Compliant with all standard British and European regulations for flammability and performance, evobac also offers a comprehensive range of benefits for installers including ease of handling, which is guaranteed through decreased risk of scuffing skirtings and paintwork. Other key benefits are improved anti-fraying properties, reduced wear on blades when cutting and compatibility with all traditional installation methods.





Graphite



Harbour

Pattern repeat (L): 0.01m

| Pattern repeat (W):       | 0.04m                   |
|---------------------------|-------------------------|
| Width:                    | 4.00m                   |
| Total pile weight:        | 1,250g/m² (36.88oz/yd²) |
| Pile content:             | 80% wool / 20% nylon    |
| Suitability:              | General commercial      |
| Secondary backing: evobac |                         |



Represents 0.5m x 0.5m





Morello

Honey





## **Our Story**

Newhey Carpets is a leading British manufacturer of contract carpets for the hotel, leisure and entertainment sectors. Applying 50 years of manufacturing and technical excellence, the company constantly embraces the very latest production techniques in order to deliver reliable, high pe