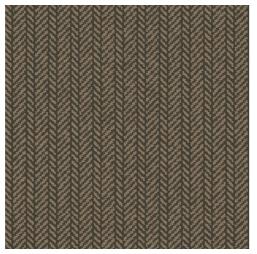

Graphite

Harbour

Pattern repeat (L): 0.01m

| Pattern repeat (W):       | 0.04m                   |
|---------------------------|-------------------------|
| Width:                    | 4.00m                   |
| Total pile weight:        | 1,250g/m² (36.88oz/yd²) |
| Pile content:             | 80% wool / 20% nylon    |
| Suitability:              | General commercial      |
| Secondary backing: evobac |                         |