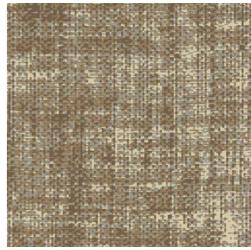

Represents 0.5m x 0.5m

Granite

Oatmeal

Raven

| Pattern repeat (L): | 1.03m                   |
|---------------------|-------------------------|
| Pattern repeat (W): | 2.00m                   |
| Width:              | 4.00m                   |
| Total pile weight:  | 1,400g/m² (41.30oz/yd²) |
| Pile content:       | 80% wool / 20% nylon    |
| Suitability:        | Heavy commercial        |
| Secondary backing:  | evobac                  |
|                     |                         |

Represents 0.5m x 0.5m

Rioja

Sage

Umber

| Pattern repeat (L): | 1.03m                   |
|---------------------|-------------------------|
| Pattern repeat (W): | 2.00m                   |
| Width:              | 4.00m                   |
| Total pile weight:  | 1,400g/m² (41.30oz/yd²) |
| Pile content:       | 80% wool / 20% nylon    |
| Suitability:        | Heavy commercial        |
| Secondary backing:  | evobac                  |