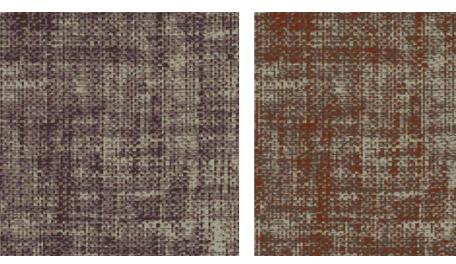

Offering nine on-trend colourways to suit a host of contract applications, ranging from the dark dramatic shades of Rioja and Raven to the more neutral Oatmeal and Sage, not forgetting Bronze, Denim and Amethyst which adds depth and colour.

Amethyst

Bronze

Denim

| Pattern repeat (L):       | 1.03m                   |
|---------------------------|-------------------------|
| Pattern repeat (W):       | 2.00m                   |
| Width:                    | 4.00m                   |
| Total pile weight:        | 1,400g/m² (41.30oz/yd²) |
| Pile content:             | 80% wool / 20% nylon    |
| Suitability:              | Heavy commercial        |
| Secondary backing: evobac |                         |