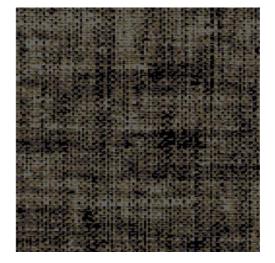

Amethyst

Bronze

Denim

| Pattern repeat (L):       | 1.03m                   |
|---------------------------|-------------------------|
| Pattern repeat (W):       | 2.00m                   |
| Width:                    | 4.00m                   |
| Total pile weight:        | 1,400g/m² (41.30oz/yd²) |
| Pile content:             | 80% wool / 20% nylon    |
| Suitability:              | Heavy commercial        |
| Secondary backing: evobac |                         |

Represents 0.5m x 0.5m

Rioja

Sage

Umber

| Pattern repeat (L): | 1.03m                   |
|---------------------|-------------------------|
| Pattern repeat (W): | 2.00m                   |
| Width:              | 4.00m                   |
| Total pile weight:  | 1,400g/m² (41.30oz/yd²) |
| Pile content:       | 80% wool / 20% nylon    |
| Suitability:        | Heavy commercial        |
| Secondary backing:  | evobac                  |