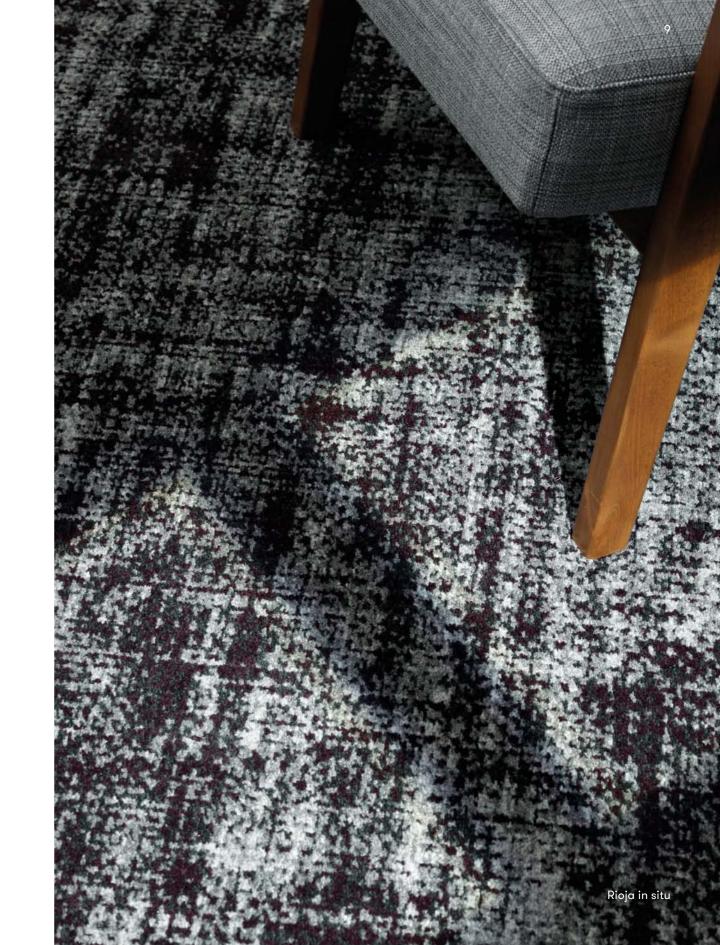

Represents 0.5m x 0.5m

Rioja

Sage

Umber

| Pattern repeat (L): | 1.03m                   |
|---------------------|-------------------------|
| Pattern repeat (W): | 2.00m                   |
| Width:              | 4.00m                   |
| Total pile weight:  | 1,400g/m² (41.30oz/yd²) |
| Pile content:       | 80% wool / 20% nylon    |
| Suitability:        | Heavy commercial        |
| Secondary backing:  | evobac                  |

Represents 0.5m x 0.5m