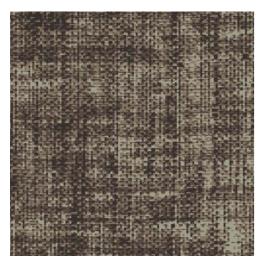

Represents 0.5m x 0.5m

Rioja

Sage

Umber

| Pattern repeat (L): | 1.03m                   |
|---------------------|-------------------------|
| Pattern repeat (W): | 2.00m                   |
| Width:              | 4.00m                   |
| Total pile weight:  | 1,400g/m² (41.30oz/yd²) |
| Pile content:       | 80% wool / 20% nylon    |
| Suitability:        | Heavy commercial        |
| Secondary backing:  | evobac                  |

Represents 0.5m x 0.5m