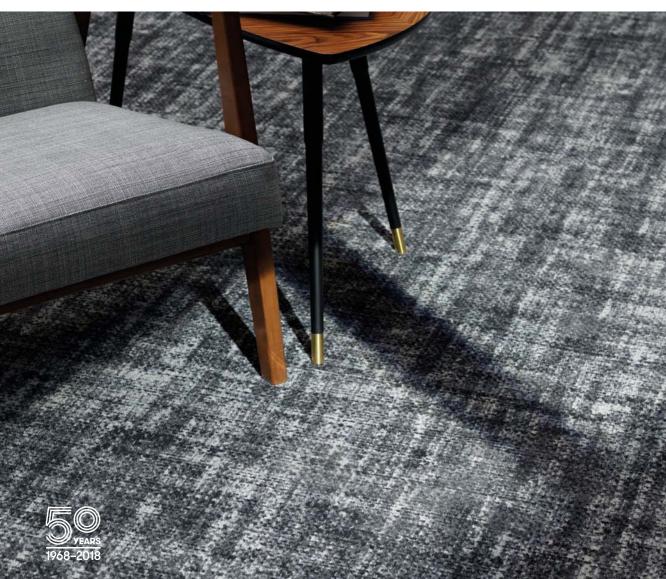

## About the Collection

Inspired by oxidisation and the effect it has on different surfaces, Newhey has developed this collection which will be manufactured at four metres wide with a heavy commercial specification.

Offering nine on-trend colourways to suit a host of contract applications, ranging from the dark dramatic shades of Rioja and Raven to the more neutral Oatmeal and Sage, not forgetting Bronze, Denim and Amethyst which adds depth and colour.