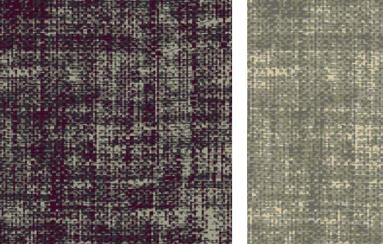

Amethyst

Bronze

Denim

| Pattern repeat (L):       | 1.03m                   |
|---------------------------|-------------------------|
| Pattern repeat (W):       | 2.00m                   |
| Width:                    | 4.00m                   |
| Total pile weight:        | 1,400g/m² (41.30oz/yd²) |
| Pile content:             | 80% wool / 20% nylon    |
| Suitability:              | Heavy commercial        |
| Secondary backing: evobac |                         |

Represents 0.5m x 0.5m

Granite

Oatmeal

Raven

| Pattern repeat (L): | 1.03m                   |
|---------------------|-------------------------|
| Pattern repeat (W): | 2.00m                   |
| Width:              | 4.00m                   |
| Total pile weight:  | 1,400g/m² (41.30oz/yd²) |
| Pile content:       | 80% wool / 20% nylon    |
| Suitability:        | Heavy commercial        |
| Secondary backing:  | evobac                  |
|                     |                         |

Represents 0.5m x 0.5m

Rioja

Sage

Umber

| Pattern repeat (L): | 1.03m                   |
|---------------------|-------------------------|
| Pattern repeat (W): | 2.00m                   |
| Width:              | 4.00m                   |
| Total pile weight:  | 1,400g/m² (41.30oz/yd²) |
| Pile content:       | 80% wool / 20% nylon    |
| Suitability:        | Heavy commercial        |
| Secondary backing:  | evobac                  |