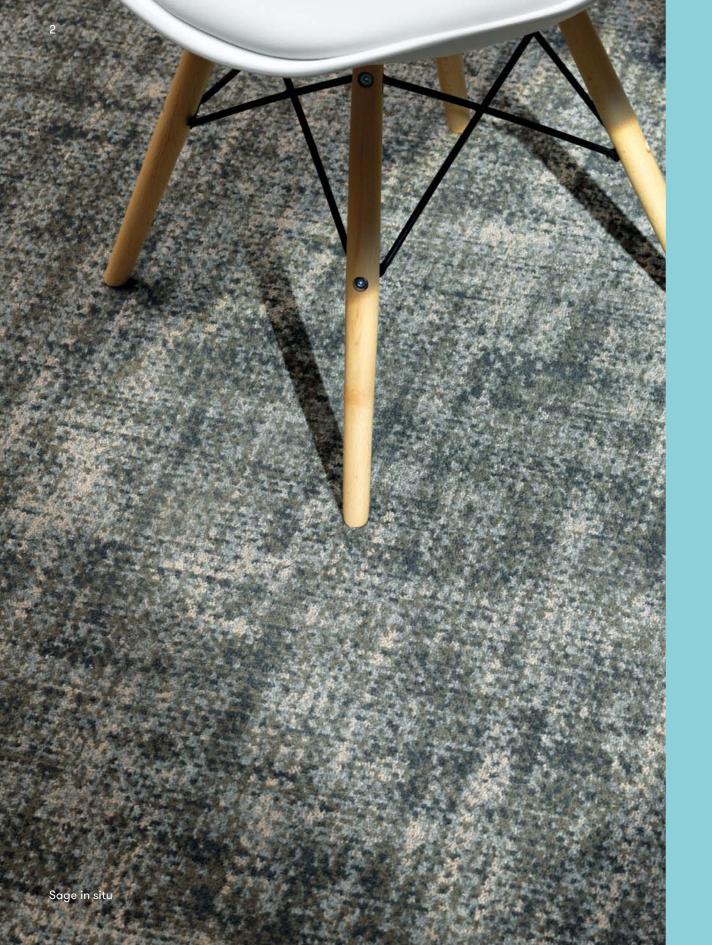

Offering nine on-trend colourways to suit a host of contract applications, ranging from the dark dramatic shades of Rioja and Raven to the more neutral Oatmeal and Sage, not forgetting Bronze, Denim and Amethyst which adds depth and colour.

Represents 0.5m x 0.5m

Rioja

Sage

Umber

| Pattern repeat (L): | 1.03m                   |
|---------------------|-------------------------|
| Pattern repeat (W): | 2.00m                   |
| Width:              | 4.00m                   |
| Total pile weight:  | 1,400g/m² (41.30oz/yd²) |
| Pile content:       | 80% wool / 20% nylon    |
| Suitability:        | Heavy commercial        |
| Secondary backing:  | evobac                  |